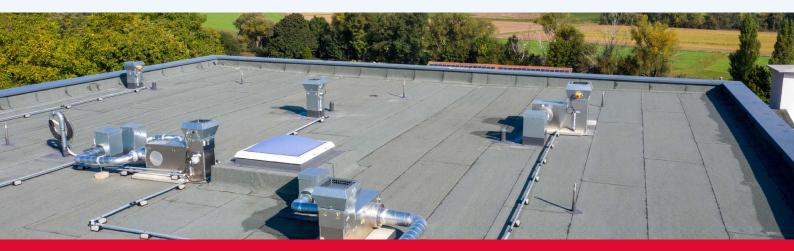

ELMO-Flex 4K single layer universal membrane provides a cost-effective, fast-track method of overlaying existing roof coverings to provide a reliable, long-lasting waterproofing solution. ELMO-Flex 4K single layer universal membrane provides a cost-effective, fast-track method of overlaying existing roof coverings to provide a reliable, long-lasting waterproofing solution.

#### FAST-TRACK VERSATILE INSTALLATION

ELMO-Flex 4K offers flexibility of installation, and can be torch-applied, bonded in PU Membrane Adhesive or mechanically fixed to suitable substrates.

Where required, it can be specified as a completely flame-free waterproofing solution and it can also be used as fast-track method of overlaying existing roof coverings.