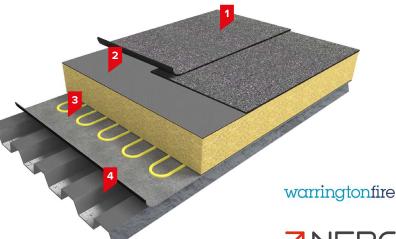

- 1. ELMO-Flex 4K Single Layer Membrane
- 2. Specified Thermal Insulation (bonded with Insulation Adhesive)
- 3. Specified Vapour Control Layer
- 4. Substrate (e.g. metal deck)